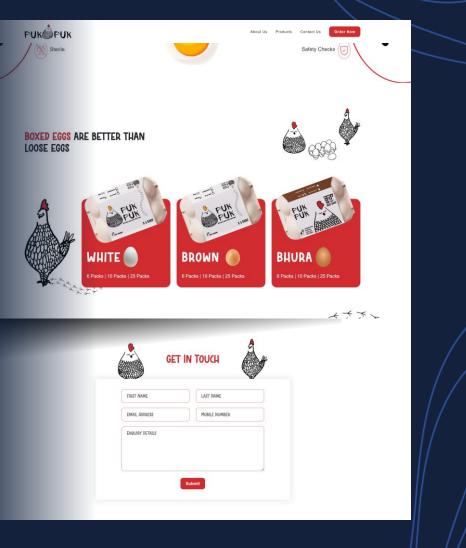

## Sitestacker

Portfolio> Design & UI/UX

 $O / \bullet \bullet O$ 

UI/UX

Safety Checks

Sterile