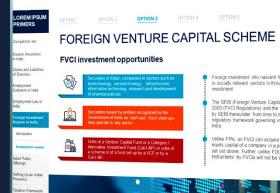

Ø

Foreign investment into nascent Indian companies operating in socially relevant sectors is through foreign venture capital investment.

The SEBI (Foreign Venture Capital Investors) Regulations, 2000 (FVCI Regulations) and the rules and regulations issued by SEBI thereunder from time to time, constitute the primary regulatory framework governing investments by FVCIs in India.

Unlike FPIs, an FVCI can acquire up to 100% of the paid-up equity capital of a company in a permissible sector or entity set out above. Further, unike FDI, any transfers of Capital Instruments by FVCIs will not be subject to the pricing norms.